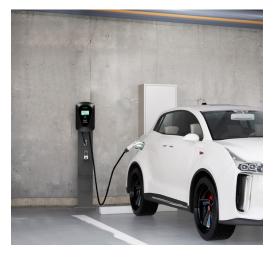

SARIN's Level 2 EV Chargers are an allin-one solution for commercial charging needs. They integrate charging control, communication, billing, and metering functions. With 4X level protection, they are safe for both indoor and outdoor use (if installed under an awning or other cover).