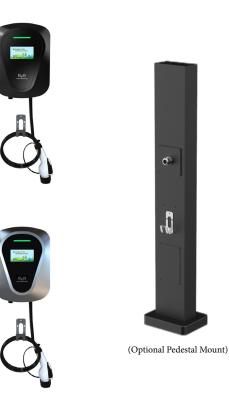

## Charger

Pedestal

## **Optional Pedestal Mount**

| ltem # | Model #          |
|--------|------------------|
| 35011  | SES-EVC-PEDESTAL |