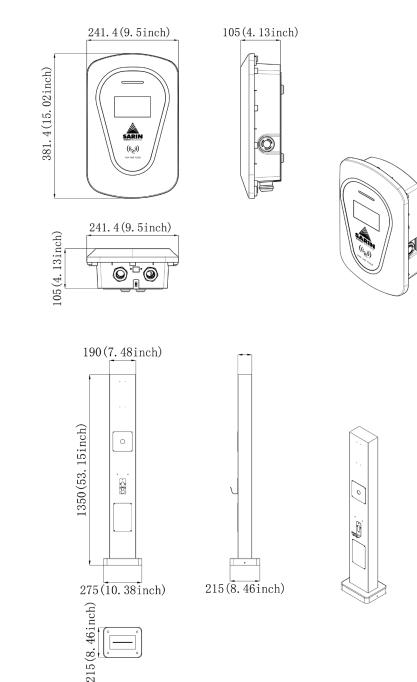

## EVC EV LEVEL 2 CHARGER

Project:\_\_\_

N a m e :\_\_\_\_\_ Date :\_\_\_\_

| Power                                                      | 11.5KW                                                                                                                       |
|------------------------------------------------------------|------------------------------------------------------------------------------------------------------------------------------|
| Input Voltage                                              | 120-250VAC                                                                                                                   |
| Input Frequency                                            | 50~60HZ                                                                                                                      |
| Output Voltage                                             | 120-250VAC                                                                                                                   |
| Max Output Current                                         | 48A                                                                                                                          |
| Input line Number                                          | Three Lines: L1, L2, Ground                                                                                                  |
| Charging Method                                            | Plug & charge, Off line card swip-<br>ing, password charging, online card<br>swiping, APP code scanning                      |
| <b>Communication Method</b>                                | LAN WiFi Bluetooth 4G                                                                                                        |
| Indicator Light                                            | <b>Standby:</b> green light always on;<br><b>Charging:</b> the green light flashes;<br><b>Fault:</b> the red light always on |
| Display Screen                                             | 4.3-inch touch screen                                                                                                        |
| Storage Temperature                                        | -22 to 158F°                                                                                                                 |
| Working Temperature                                        | -22 to 122F°                                                                                                                 |
| <b>Relative Humidity</b>                                   | ≤95%                                                                                                                         |
| Altitude                                                   | ≤6,562ft                                                                                                                     |
| <b>Operational Environment</b>                             | Outdoor (with canopy), indoor                                                                                                |
| Usage Occasion                                             | Household and commercial charging                                                                                            |
| Leakage Protection                                         | Yes, CCID20                                                                                                                  |
| Low-Voltage &<br>Overcurrent Protection                    | Yes                                                                                                                          |
| Ground Protection &<br>Overvoltage Protection              | Yes                                                                                                                          |
| Abnormal Protection of<br>Charging Plug<br>Wire Connection | Yes                                                                                                                          |
| Installation Method                                        | Wall-mounted or<br>Floor-standing                                                                                            |
| Number of Interfaces                                       | 1 (line length 16.4′), customiz-<br>able charging plug line ≤ 24.6′                                                          |
| Size                                                       | 15.02"x9.50"x4.13"                                                                                                           |
| Product Weight                                             | 15.4lbs                                                                                                                      |
| Housing Material                                           | PC and ABS mixed material                                                                                                    |
| Custom Logo, Appearance<br>& Specification                 | Yes                                                                                                                          |