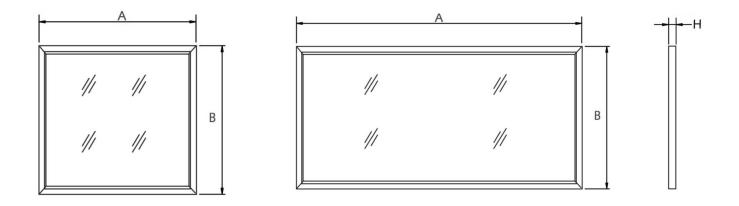

## Dimensions

| Model Numbers     |  |  |  |
|-------------------|--|--|--|
| SES-PL22C-CCT-40S |  |  |  |
| SES-PL24C-CCT-50S |  |  |  |
|                   |  |  |  |

**SARIN**Energy.com