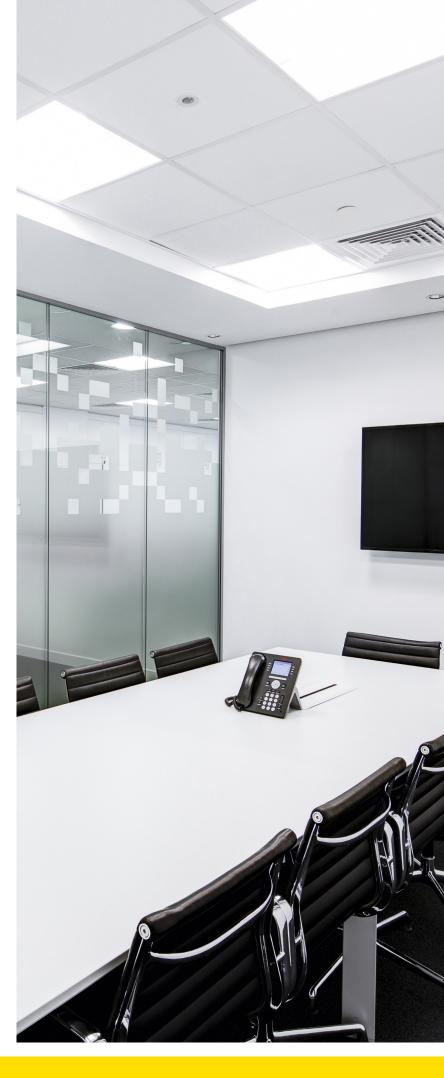

## Features

Adjustable CCT Edge-Lit Panel Lights are specially designed to install quickly and easily into T-bar ceiling grids or pendants. They are an excellent replacement for fluorescent lights and can provide an energy savings of up to 60%. LED Panel Lights are intended only for indoor use. These lights are perfect for offices, schools, places of worship, and hospitals.