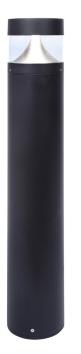

# LED ADJUSTABLE CCT BOLLARD LIGHT SERIES

## **Technical Specifications**

| Size:          | See Reverse           |
|----------------|-----------------------|
| Watts:         | 20W                   |
| Lumen:         | 1,600lm               |
| CCT:           | 3000K + 4000K + 5000K |
| Voltage:       | AC100-277V            |
| Dimmable:      | Yes                   |
| CRI:           | 80                    |
| PF:            | >0.5                  |
| IP Rate:       | IP65                  |
| Materials:     | Aluminum, PC          |
| Housing Color: | Bronze, Black         |
| Lifespan:      | 40,000 hours          |

#### Features

SARIN Energy is proud of its high-quality LED Bollard Light Series. This revolutionary product adopts the latest technology, replacing traditional bulbs with energy efficient LEDs. These are widely used in the lighting of outdoor paths and sidewalks. These lights are suitable for a variety of applications and will provide significant energy savings.