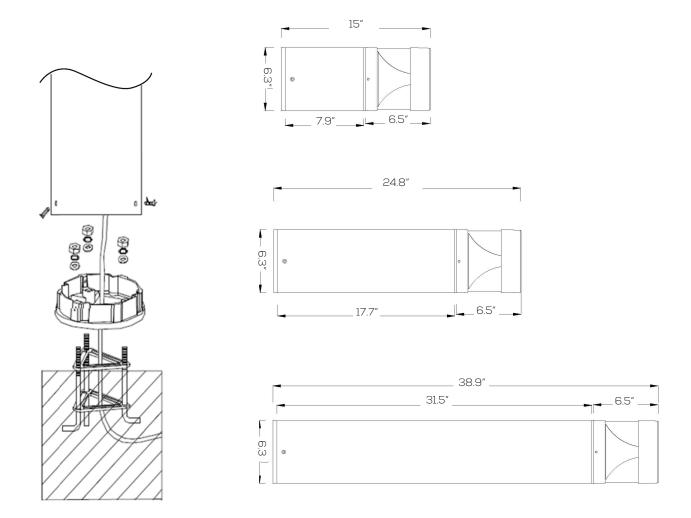

| 3000K + 4000K + 5000K |
| Voltage:       | AC100-277V            |
| Dimmable:      | Yes                   |
| CRI:           | 80                    |
| PF:            | >0.5                  |
| IP Rate:       | IP65                  |
| Materials:     | Aluminum, PC          |
| Housing Color: | Bronze, Black         |
| Lifespan:      | 40,000 hours          |







**SARIN**Energy.com

#### Features

SARIN Energy is proud of its high-quality LED Bollard Light Series. This revolutionary product adopts the latest technology, replacing traditional bulbs with energy efficient LEDs. These are widely used in the lighting of outdoor paths and sidewalks. These lights are suitable for a variety of applications and will provide significant energy savings.



### Installation & Diagram



#### Model Numbers

10269: SES-BL2003F-CCT-20

SARINEnergy.com