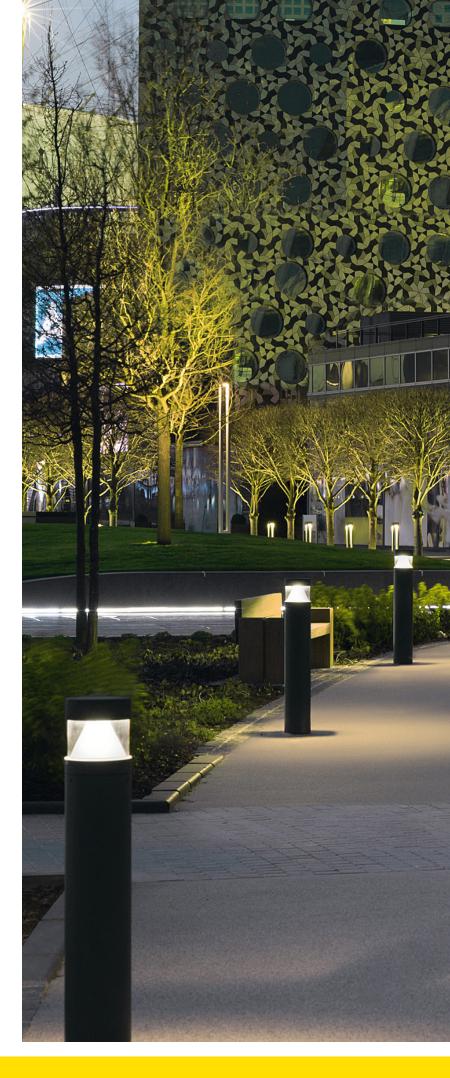

#### Features

SARIN Energy is proud of its high-quality LED Bollard Light Series. This revolutionary product adopts the latest technology, replacing traditional bulbs with energy efficient LEDs. These are widely used in the lighting of outdoor paths and sidewalks. These lights are suitable for a variety of applications and will provide significant energy savings.