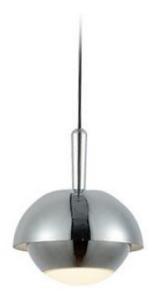

## **Technical Specifications**

Size: See Reverse Watts: 10W Lumen: 800lm CCT: 4000K 110V Voltage: Dimmable: TRIAC CRI: 80 PF: 0.9 IP20 IP Rate: Materials: Metal, Acrylic Housing Color: Chrome, Frosted Lifespan: 20,000 hours

#### **Features**

Decorative LED Pendant Lights add a touch of elegance to the aesthetics of any room. These lights are intended only for indoor use. LED Pendant Lights are perfect for homes, restaurants, bars, and hotels. These lights are well suited for hospitality accent lighting due to their bright look.