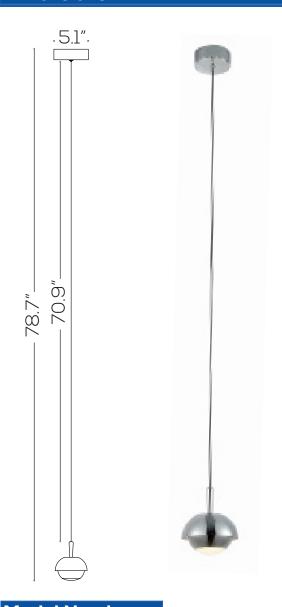

# **LED DECORATIVE PENDANT LIGHT**

**SERIES** 

### **SES-PD0901**



## **Technical Specifications**

Size: See Reverse Watts: 10W Lumen: 800lm CCT: 4000K 110V Voltage: Dimmable: TRIAC CRI: 80 PF: 0.9 IP20 IP Rate: Materials: Metal, Acrylic Housing Color: Chrome, Frosted Lifespan: 20,000 hours













#### **Features**

Decorative LED Pendant Lights add a touch of elegance to the aesthetics of any room. These lights are intended only for indoor use. LED Pendant Lights are perfect for homes, restaurants, bars, and hotels. These lights are well suited for hospitality accent lighting due to their bright look.



#### **Dimensions**



**Model Numbers** 

10817: SES-PD0901-1A-4000-10