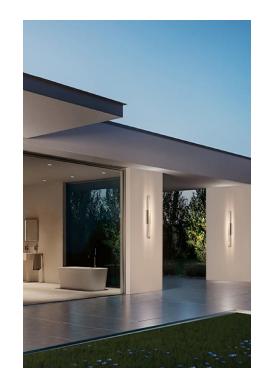

The SARIN Linear Wall Sconce is a modern, outdoor wall sconce that adds functional lighting and brilliance to any area. Constructed from solid aluminum, this fixture boasts a sleek look with a black finish. Designed to create an elegant ambiance, the energy-efficient wall light casts a gentle glow of halo effect from the slimline bar. This minimalist LED wall light can be installed horizontally or vertically, so that it's easy to adjust it to suit different interior designs.

With an IP54 rating, these sconces are safe to use in wet locations that come in direct contact with rain and water. This decorative LED wall sconce is ideal for any exterior wall on hotels, homes, and offices.