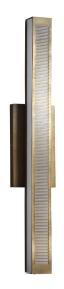

The SARIN Linear Wall Sconce is a modern, outdoor wall sconce that adds functional lighting and brilliance to any area. Constructed from solid aluminum, this fixture boasts a sleek look with a black finish. Designed to create an elegant ambiance, the energy-efficient wall light casts a gentle glow of halo effect from the slimline bar. This minimalist LED wall light can be installed horizontally or vertically, so that it's easy to adjust it to suit different interior designs.

# **OPTIONS**

\*Bronze finish available

| Project: | Type: |  |
|----------|-------|--|
| , -      |       |  |

Date: