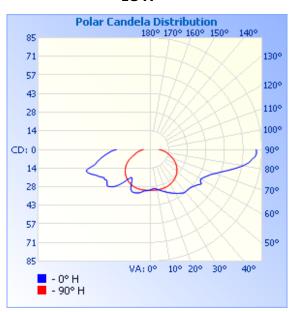

o adjust it to suit different interior designs.

With an IP54 rating, these sconces are safe to use in wet locations that come in direct contact with rain and water. This decorative LED wall sconce is ideal for any exterior wall on hotels, homes, and offices.

### **OVERVIEW**

**Applications: IP54** Efficacy: 45lm/W **Dimming:** TRZIAC **LED Type: SMD** 

**Operating Temp:** 5° to 122°F

Operating Humidity: 10% - 90%RH

Lifespan: 35,000 Hours

Warranty: 3 Years

## **FEATURES**

- Protected from the elements with an IP54 rating making it suitable for rainy environments
- Offers three color temperatures with a 120° beam spread

# **OPTIONS**

\*Bronze finish available











| Project: | Type: |  |
|----------|-------|--|
| , -      |       |  |

Date:

## PHOTOMETRICS:

#### **16W**





# **IMPORTANT SAFEGUARDS:**

- 1. Installation, service and maintenance should be performed by a qualified licensed electrician.
- 2. Make all electrical and grounded connections in accordance with national electrical code and any applicable local code requirements.
- 3. Disconnect power at fuse or circuit breaker before installing or servicing.
- Review the diagrams thoroughly before beginning.
- 5. Do not mount in hazardous locations, or near gas or electric heaters.
- 6. Do not let power cords touch hot surfaces.
- 7. Equipment should be mounted in locations where it will not be subjected to tampering by unauthorized personnel.
- 8. Do not use equipment for other than its intended use.







| Project: | Туре: |  |  |
|----------|-------|--|--|
|          |       |  |  |
| Name: