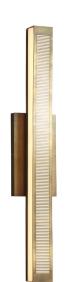

The SARIN Linear Wall Sconce is a modern, outdoor wall sconce that adds functional lighting and brilliance to any area. Constructed from solid aluminum, this fixture boasts a sleek look with a black finish. Designed to create an elegant ambiance, the energy-efficient wall light casts a gentle glow of halo effect from the slimline bar. This minimalist LED wall light can be installed horizontally or vertically, so that it's easy to adjust it to suit different interior designs.

# **OPTIONS**

\*Bronze finish available

| Project: | Type: |  |
|----------|-------|--|
| , -      |       |  |

Date: