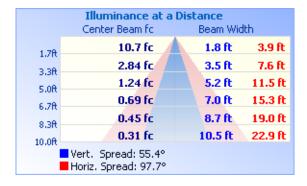

adjust it to suit different interior designs.

With an IP54 rating, these sconces are safe to use in wet locations that come in direct contact with rain and water. This decorative LED wall sconce is ideal for any exterior wall on hotels, homes, and offices.

### **OVERVIEW**

**Applications: IP54** Efficacy: 45lm/W **Dimming:** TRZIAC **LED Type: SMD** 

**Operating Temp:** 5° to 122°F

Operating Humidity: 10% - 90%RH

Lifespan: 35,000 Hours

Warranty: 3 Years

## **FEATURES**

- Protected from the elements with an IP54 rating making it suitable for rainy environments
- Offers three color temperatures with a 120° beam spread

# **OPTIONS**

\*Bronze finish available











| Project: | Type: |  |
|----------|-------|--|
| , -      |       |  |

Date:

## PHOTOMETRICS:

#### **16W**





# **IMPORTANT SAFEGUARDS:**

- 1. Installation, service and maintenance should be performed by a qualified licensed electrician.
- 2. Make all electrical and grounded connections in accordance with national electrical code and any applicable local code requirements.
- 3. Disconnect power at fuse or circuit breaker before installing or servicing.
- Review the diagrams thoroughly before beginning.
- 5. Do not mount in hazardous locations, or near gas or electric heaters.
- 6. Do not let power cords touch hot surfaces.
- 7. Equipment should be mounted in locations where it will not be subjected to tampering by unauthorized personnel.
- 8. Do not use equipment for other than its intended use.







| Project: | Туре: |  |  |
|----------|-------|--|--|
|          |       |  |  |
| Name:    |