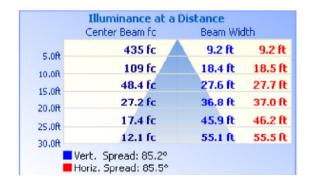

## **PHOTOMETRICS:**

X° Beam Angle: (Polar Candela Dist.)

Light Distance: (Illuminance at a Distance)

#### 240W

| Illuminance at a Distance |                                                 |         |         |  |
|---------------------------|-------------------------------------------------|---------|---------|--|
|                           | Center Beam fc Beam Width                       |         |         |  |
| 5.0A                      | 675 fc                                          | 9.7 ft  | 9.8 ft  |  |
| 10.0R                     | 169 fc                                          | 19.5 ft | 19.5 ft |  |
| 15.0A                     | 75.0 fc                                         | 29.2 ft | 29.3 ft |  |
| 20.0ft                    | 42.2 fc                                         | 38.9 ft | 39.1 ft |  |
| 25.0ft                    | 27.0 fc                                         | 48.6 ft | 48.8 ft |  |
| 30.0R                     | 18.7 fc                                         | 58.4 ft | 58.6 ft |  |
| Joiok                     | ■ Vert. Spread: 88.4°<br>■ Horiz. Spread: 88.6° |         |         |  |