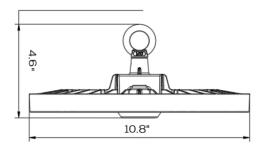

| Size          | 10.8" x 4.6"<br>17.3" x 4.9" |  |  |  |
|---------------|------------------------------|--|--|--|
| Watts         | 150W<br>240W                 |  |  |  |
| Voltage       | 120-277V                     |  |  |  |
| Dimming       | 0-10V dimming                |  |  |  |
| Beam<br>Angle | 90°                          |  |  |  |
| CRI           | >80                          |  |  |  |
| PF            | ≥ 0.9                        |  |  |  |

## **DIMENSIONS:**