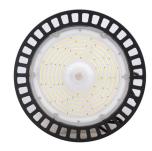

SARIN LED UFO High Bay lights are commonly used in the lighting of workshops, factories, warehouses, large retail spaces, gas stations, and gymnasiums. These fixtures are suitable for a variety of applications, and will provide significant energy savings. Round high bay LED lights provide a circular light beam angle of 90°.

This High Bay provides uniform light distribution and features a die-cast aluminum construction, making the lights extremely durable.

This LED Round High Bay is 0-10V dimming and features a motion sensor base allowing for further customization.