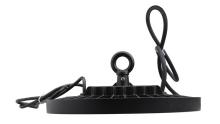

### **FEATURES**

- Optional Accessories: surge protector, motion sensor, PC reflector, AL reflector, wire guard, remote controller
- Mounting options: hook mount & pendant mount