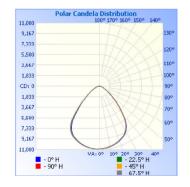

## **PHOTOMETRICS:**

X° Beam Angle: (Polar Candela Dist.)

Light Distance: (Illuminance at a Distance)