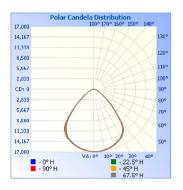

## **PHOTOMETRICS:**

X° Beam Angle: (Polar Candela Dist.)

Light Distance: (Illuminance at a Distance)