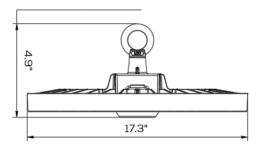

| Size          | 10.8" x 4.6"<br>17.3" x 4.9" |  |  |  |
|---------------|------------------------------|--|--|--|
| Watts         | 150W<br>240W                 |  |  |  |
| Voltage       | 120-277V                     |  |  |  |
| Dimming       | 0-10V dimming                |  |  |  |
| Beam<br>Angle | 90°                          |  |  |  |
| CRI           | >80                          |  |  |  |
| PF            | ≥ 0.9                        |  |  |  |

## **DIMENSIONS:**