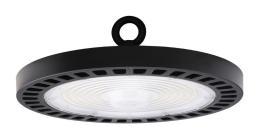

SARIN LED UFO High Bay lights are commonly used in the lighting of workshops, factories, warehouses, large retail spaces, gas stations, and gymnasiums. These fixtures are suitable for a variety of applications, and will provide significant energy savings. Round high bay LED lights provide a circular light beam angle of 90°.

This High Bay provides uniform light distribution and features a die-cast aluminum construction, making the lights extremely durable.

This LED Round High Bay is 0-10V dimming and features a motion sensor base allowing for further customization.