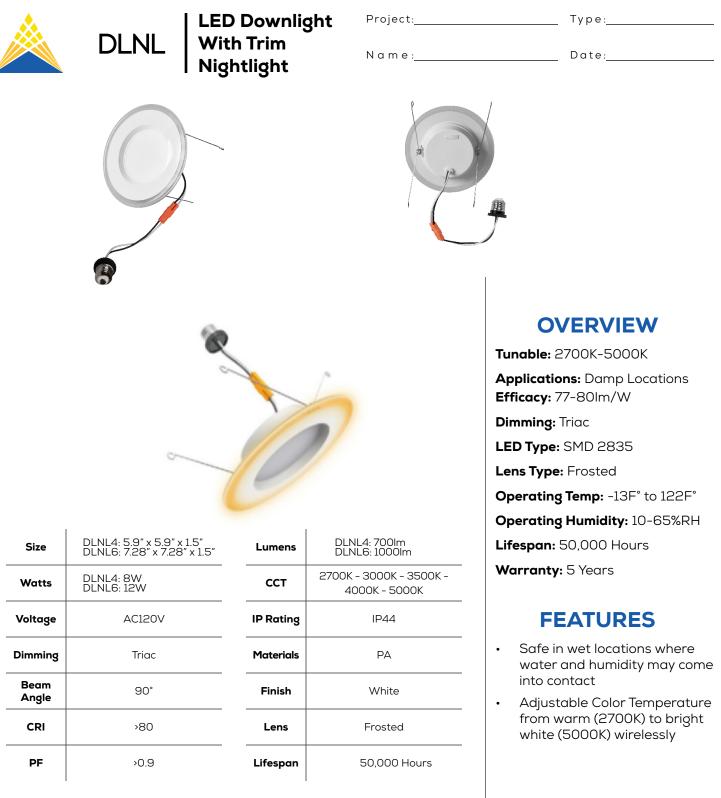

ETLCLASSIFIED UNIT OF THE OF

|                                                       | DLNL                               | LED Downlight<br>  With Trim<br>  Nightlight | Project:<br>N a m e : |                  |       |      |  |
|-------------------------------------------------------|------------------------------------|----------------------------------------------|-----------------------|------------------|-------|------|--|
| ORDER FORM:<br>(*) Special Order/Not Commonly Stocked |                                    |                                              |                       |                  |       |      |  |
| Custom Model Assembly                                 |                                    |                                              |                       |                  |       |      |  |
| SES-DLNI<br>Example N                                 | <u>L6-CCT-12-T</u><br>1odel Number | _                                            | Fixture               | CCT<br>☑ Tunable | Watts | Trim |  |
|                                                       |                                    | SES –                                        |                       | - сст -          |       |      |  |
| Quanti                                                | ty                                 |                                              | Fixture               | ССТ              | Watts | Trim |  |