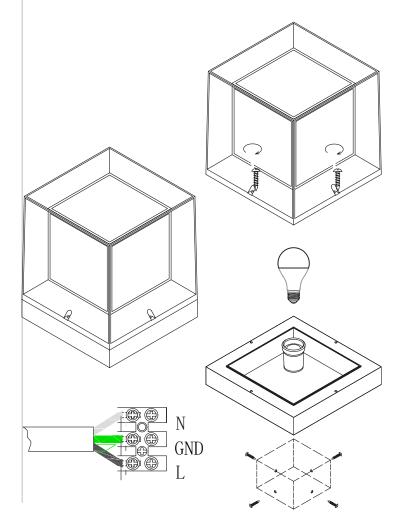

N/A          |
| Bulb Life | 25,000 hours                 | Lifespan  | 50,000 hours |

SARIN's LED Post Top Bollard is a fixture designed to be fixed to the top of a post or raised surface. It has a frosted diffuser, making light soft while staying bright. They are safe for outdoor use and protected from rain, snow, and weak jets of water, such as sprinklers.

Post Top Bollards are perfect for gardens, outdoor displays, porches, and patios.

\*Fixture only; bulbs sold seperately  $\ensuremath{\mathsf{OVERVIEW}}$ 

Lifespan: 50,000 hours Warranty: 5 years Bulbs: A19, PAR20, BR\* Color: Black CCT: Bulb Dependent







# COMMON STOCK MODELS

#### Model Number

10940 SES-PT01-E26

| Project | Туре |
|---------|------|
| -       |      |
| Notes   | Date |

### DIMENSIONS



## INSTALLATION