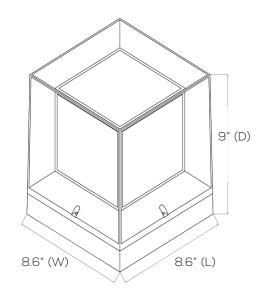

# TECHNICAL SPECIFICATIONS

| Watts     | N/A                          | Lumens    | N/A          |
|-----------|------------------------------|-----------|--------------|
| Size      | 8.6" (L) x 8.6" (W) x 9" (D) | ССТ       | N/A          |
| Voltage   | N/A                          | IP Rating | IP65         |
| Dimming   | No                           | Materials | Aluminum, PC |
| Base      | E26                          | Finish    | Black        |
| Bulbs     | A19, PAR20, BR               | Lens      | N/A          |
| Bulb Life | 25,000 hours                 | Lifespan  | 50,000 hours |

### DIMENSIONS