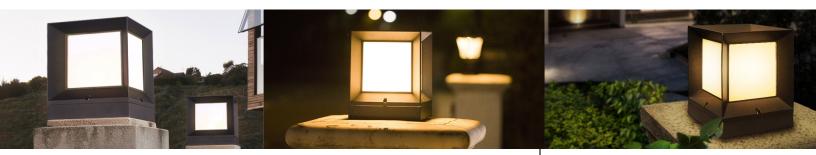

SARIN's LED Post Top Bollard is a fixture designed to be fixed to the top of a post or raised surface. It has a frosted diffuser, making light soft while staying bright. They are safe for outdoor use and protected from rain, snow, and weak jets of water, such as sprinklers.

Post Top Bollards are perfect for gardens, outdoor displays, porches, and patios.

\*Fixture only; bulbs sold seperately  $\ensuremath{\mathsf{OVERVIEW}}$ 

Lifespan: 50,000 hours Warranty: 5 years Bulbs: A19, PAR20, BR\* Color: Black CCT: Bulb Dependent