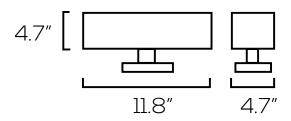

from the elements with an IP65 rating
- 5-Year Warranty, rated to last up to 50,000 hours
- Included RF remote













| Project: | Туре: |
|----------|-------|
|          |       |
| Name:    | Date: |

**30°** 

Beam Angle

-100-277V

Voltage

### **ORDER FORM:**

Quantity

(\*) Special Order/Not Commonly Stocked Custom Model Assembly **Fixture CCT** Watts **Beam Angle** Voltage **Z** RGB **V** UPD 30° 100-277 ☐ 36W SES-UPD-36X1RGB-S Example Model Number ☐ 72W **SES** 

**RGB** 

CCT

Watts

**UPD** 

Fixture

#### **Common Stock Models:**

| Item # | Model #                      |
|--------|------------------------------|
| 10876  | SES-UPD-36X1RGB-S (One-Way)  |
| 10877  | SES-UPD-36X1RGB-2S (Two-Way) |

# **DIMENSIONS:**

SES-UPD-36X1RGB-S (36W)

## **SES-UPD-36X1RGB-2S (72W)**