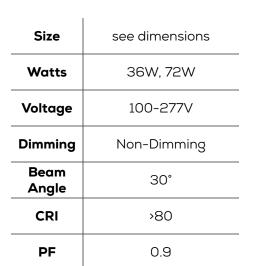

### **OVERVIEW**

**CCT:** RGB

**Applications: IP65** 

Efficacy: RGB

**Dimming:** Non-Dimming

LED Type: 3-in-1 chip

**Lens Type:** Clear

**Driver:** UL Driver

Operating Temp: -40F° to 113F°

Operating Humidity: 10%-65% RH

Lifespan: 50,000 Hours

Warranty: 5 Years

**30°** 

Beam Angle

-100-277V

Voltage