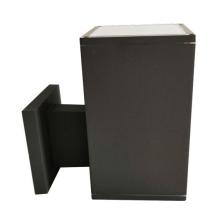

SARIN LED Up-Down Wall Lights are excellent for adding a pop of color to any wall. Modernize the exterior lighting of your residential or commercial space with this sleek looking LED wall sconce. Constructed of rugged, aluminum, this outdoor wall wash light is durable and suitable for wet locations to withstand the elements.

LED Up-Down Wall Lights are perfect for hotels, shopping centers, and hospitals. The included remote makes it easy to change colors.

## **FEATURES**

- Protected from the elements with an IP65 rating
- 5-Year Warranty, rated to last up to 50,000 hours
- Included RF remote

| Project: | Туре: |
|----------|-------|
|          |       |
| Name:    | Date: |