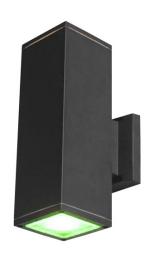

SARIN LED Up-Down Wall Lights are excellent for adding a pop of color to any wall. Modernize the exterior lighting of your residential or commercial space with this sleek looking LED wall sconce. Constructed of rugged, aluminum, this outdoor wall wash light is durable and suitable for wet locations to withstand the elements.

LED Up-Down Wall Lights are perfect for hotels, shopping centers, and hospitals. The included remote makes it easy to change colors.

## **FEATURES**

- Protected from the elements with an IP65 rating
- 5-Year Warranty, rated to last up to 50,000 hours
- Included RF remote

| Project: | Туре: |
|----------|-------|
|          |       |
| Name:    | Date: |