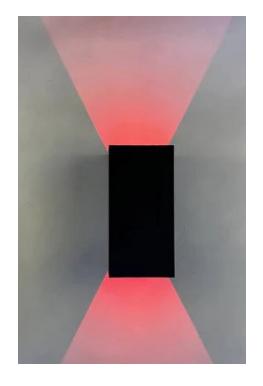

SARIN LED Up-Down Wall Lights are excellent for adding a pop of color to any wall. Modernize the exterior lighting of your residential or commercial space with this sleek looking LED wall sconce. Constructed of rugged, aluminum, this outdoor wall wash light is durable and suitable for wet locations to withstand the elements.

LED Up-Down Wall Lights are perfect for hotels, shopping centers, and hospitals. The included remote makes it easy to change colors.