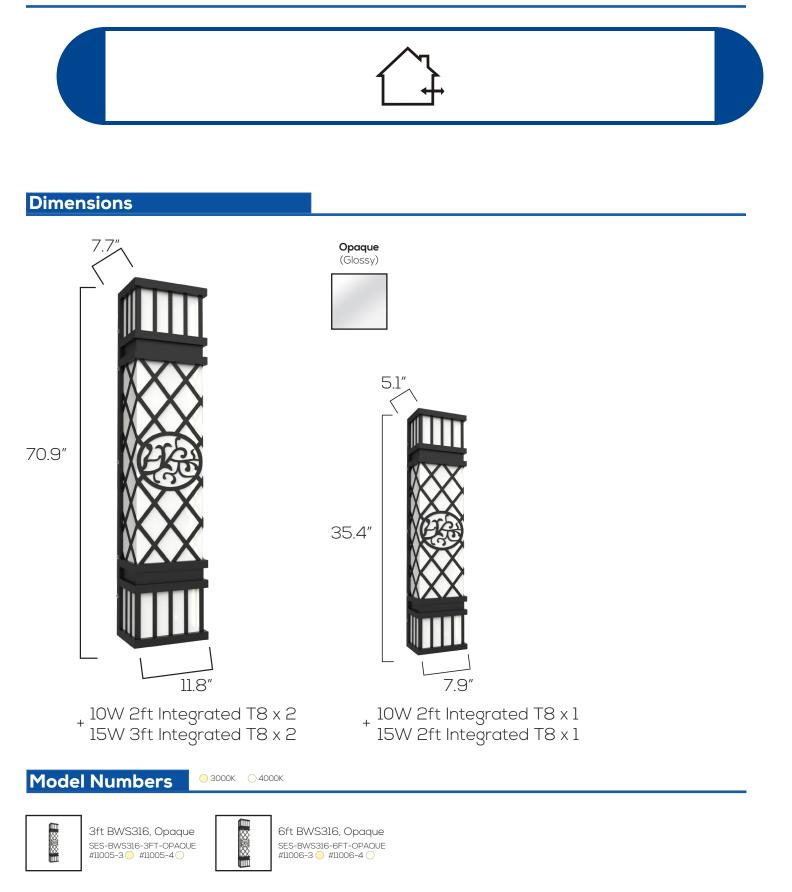

## LED COLOSSAL WALL SCONCE SERIES

| lechnical Specification        |   |
|--------------------------------|---|
| <b>Technical Specification</b> | S |

| Size:          | See Reverse                  |
|----------------|------------------------------|
| Watts:         | 3ft: 25W<br>6ft: 50W         |
| Lumen:         | 3ft: 3,000lm<br>6ft: 6,000lm |
| CCT:           | 3000K   4000K                |
| Voltage:       | AC90-130V                    |
| Dimmable:      | TRIAC                        |
| Beam Angle:    | 120°                         |
| Bulb:          | T8 Integrated                |
| CRI:           | ×80                          |
| PF:            | ≥0.95                        |
| IP Rate:       | IP55                         |
| Materials:     | 304 Stainless Steel, Acrylic |
| Housing Color: | Matte Black, Opaque          |
| Bulb Lifespan: | 50,000 hours                 |