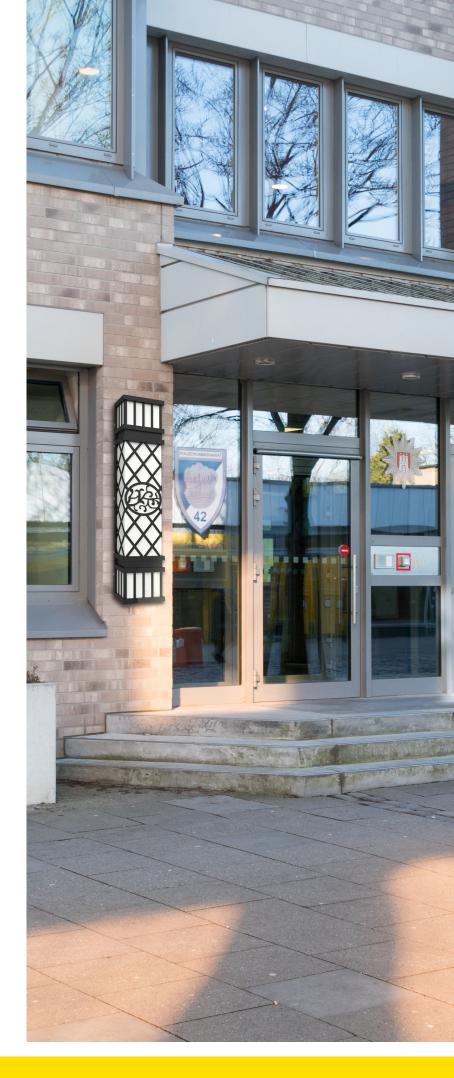

## Features

SARIN's COLOSSAL Wall Sconces are as bold as they are beautiful. Each light is illuminated with removable T8 Integrated Tubes, which means the fixture itself lasts almost indefinitely. Made by hand from durable stainless steel, these works of art have a powder-coated finish that will still look new beyond its 3-year product warranty. The natural symbol and graphic pattern of this model works well with religious institutions.