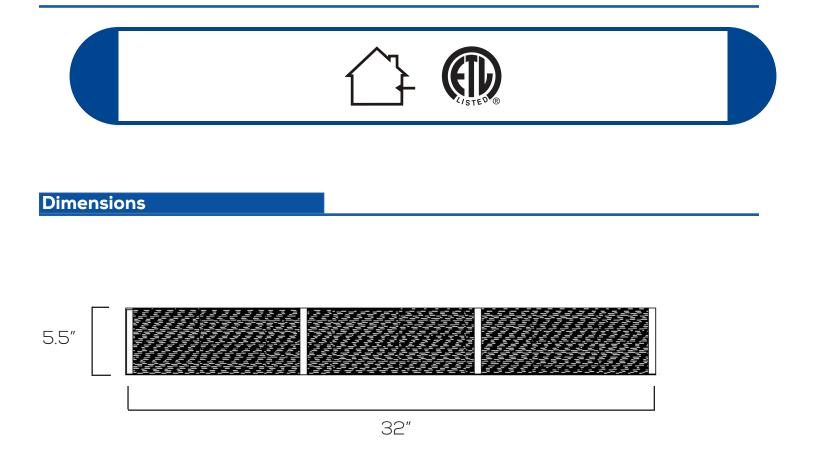

## **Technical Specifications**

| Size:          | 32" L x 5.5" W x 4" D |
|----------------|-----------------------|
| Watts:         | 41W                   |
| Lumen:         | 3600lm                |
| CCT:           | 3000K   5000K         |
| Voltage:       | AC110-120V            |
| Dimmable:      | Yes                   |
| Beam Angle:    | 120°                  |
| CRI:           | >90                   |
| PF:            | ≥0.9                  |
| IP Rate:       | IP44                  |
| Materials:     | Metal, Glass          |
| Housing Color: | Chrome                |
| Lifespan:      | 50,000 hours          |