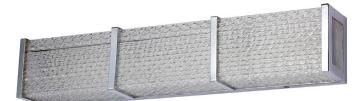

# **SES-V736**

## **Technical Specifications**

| Size:          | 32" L x 5.5" W x 4" D |
|----------------|-----------------------|
| Watts:         | 41W                   |
| Lumen:         | 3600lm                |
| CCT:           | 3000K   5000K         |
| Voltage:       | AC110-120V            |
| Dimmable:      | Yes                   |
| Beam Angle:    | 120°                  |
| CRI:           | >90                   |
| PF:            | ≥0.9                  |
| IP Rate:       | IP44                  |
| Materials:     | Metal, Glass          |
| Housing Color: | Chrome                |
| Lifespan:      | 50,000 hours          |

#### **F**eatures

LED Vanity Lights feature a quality grade appearance, no glare, and a high transmittance. These lights are intended only for indoor use and are suitable for damp locations. LED Vanity Lights are perfect for homes and hotels and appear most commonly in restrooms.