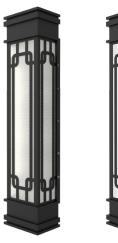

# LED COLOSSAL WALL SCONCE

SERIES

Rainy Lens

Frosted Lens

#### **Features**

SARIN's COLOSSAL Wall Sconces are as bold as they are beautiful. Each light is illuminated with removable T8 Integrated Tubes, which means the fixture itself lasts almost indefinitely. Made by hand from durable stainless steel, these works of art have a powder-coated finish that will still look new beyond its 3-year product warranty. The rigid geometric shapes of this light pair nicely with 1950s Brutalist architecture style buildings.