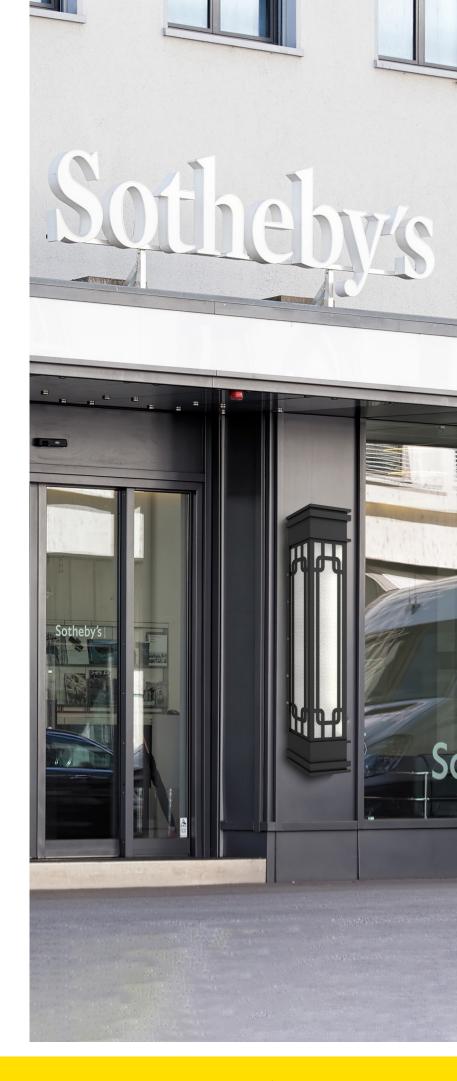

#### **Features**

SARIN's COLOSSAL Wall Sconces are as bold as they are beautiful. Each light is illuminated with removable T8 Integrated Tubes, which means the fixture itself lasts almost indefinitely. Made by hand from durable stainless steel, these works of art have a powder-coated finish that will still look new beyond its 3-year product warranty. The rigid geometric shapes of this light pair nicely with 1950s Brutalist architecture style buildings.