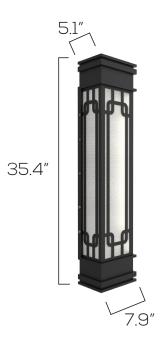

#### **Dimensions**

10W 2ft Integrated T8 x 2 15W 3ft Integrated T8 x 2

10W 2ft Integrated T8 x 2