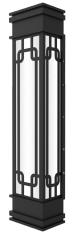

# LED COLOSSAL WALL SCONCE

SERIES

Rainy Lens

Frosted Lens

#### **Features**

SARIN's COLOSSAL Wall Sconces are as bold as they are beautiful. Each light is illuminated with removable T8 Integrated Tubes, which means the fixture itself lasts almost indefinitely. Made by hand from durable stainless steel, these works of art have a powder-coated finish that will still look new beyond its 3-year product warranty. The rigid geometric shapes of this light pair nicely with 1950s Brutalist architecture style buildings.