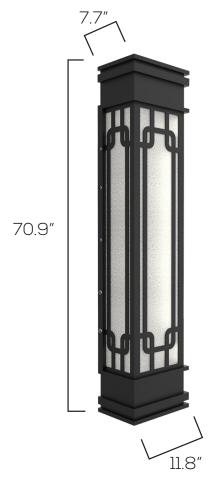

#### **Dimensions**

10W 2ft Integrated T8 x 2 15W 3ft Integrated T8 x 2

10W 2ft Integrated T8 x 2