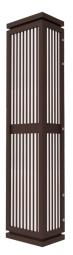

## LED COLOSSAL WALL SCONCE SERIES

## Features

SARIN's COLOSSAL Wall Sconces are as bold as they are beautiful. Each light is illuminated with removable T8 Integrated Tubes, which means the fixture itself lasts almost indefinitely. Made by hand from durable stainless steel, these works of art have a powder-coated finish that will still look new beyond its 3-year product warranty. The pinstripe effect of this model conveys power, height and timeless sophistication.