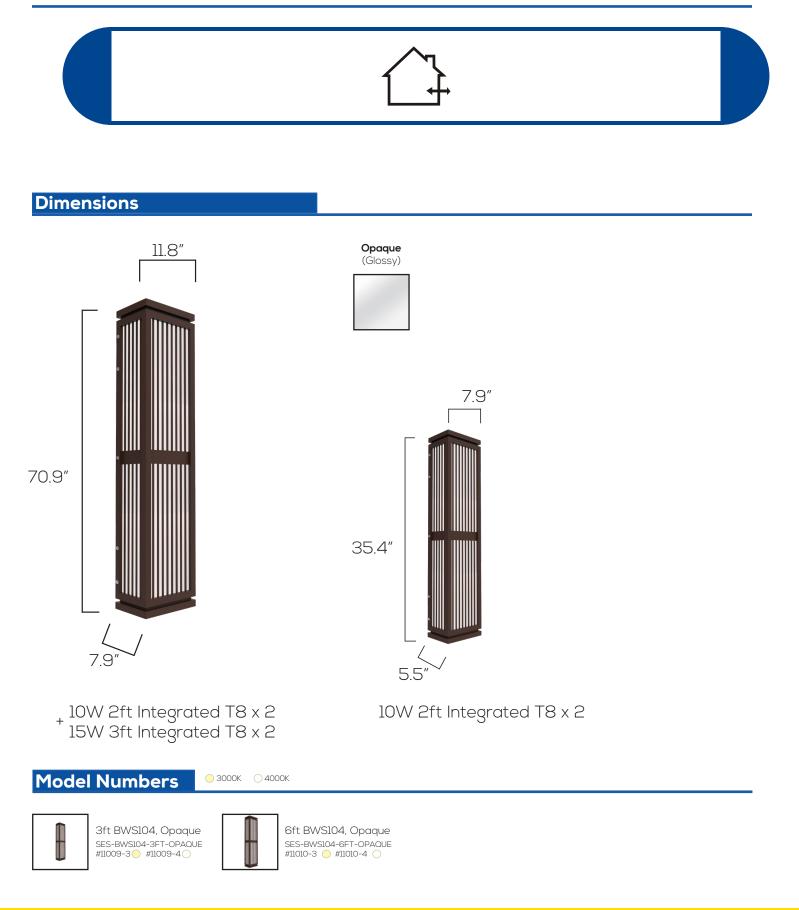

## **Technical Specifications**

| Size:          | See Reverse                  |
|----------------|------------------------------|
| Watts:         | 3ft: 20W<br>6ft: 50W         |
| Lumen:         | 3ft: 2,400lm<br>6ft: 6,000lm |
| CCT:           | 3000K   4000K                |
| Voltage:       | AC90-130V                    |
| Dimmable:      | TRIAC                        |
| Beam Angle:    | 120°                         |
| Bulb:          | T8 Integrated                |
| CRI:           | ×80                          |
| PF:            | ≥0.95                        |
| IP Rate:       | IP54                         |
| Materials:     | 304 Stainless Steel, Acrylic |
| Housing Color: | Brown, Opaque                |
| Bulb Lifespan: | 50,000 hours                 |