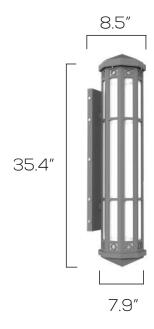

# **Technical Specifications**

Size: See Reverse

3ft: 10W Watts: 6ft: 50W

3ft: 1,200lm Lumen: 6ft: 6,000lm

CCT: 3000K | 4000K

AC90-130V

Voltage:

Dimmable: TRIAC

Beam Angle:

Bulb: T8 Integrated

CRI: >80

PF: ≥0.95

IP55 IP Rate:

304 Stainless Steel, Glass Materials:

120°

Housing Color: Gray, Clear Aquatex

Bulb Lifespan: 50,000 hours

#### **Features**

SARIN's COLOSSAL Wall Sconces are as bold as they are beautiful. Each light is illuminated with removable T8 Integrated Tubes, which means the fixture itself lasts almost indefinitely. Made by hand from durable stainless steel, these works of art have a powder-coated finish that will still look new beyond its 3-year product warranty. The tower and lantern effect of this model puts visitors at ease with a sense of safety and guidance.

### **Dimensions**

+ 10W 2ft Integrated T8 x 2 15W 3ft Integrated T8 x 2

10W 2ft Integrated T8 x 1