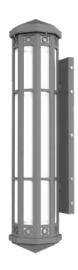

# **LED COLOSSAL WALL SCONCE**

SERIES

#### **Features**

SARIN's COLOSSAL Wall Sconces are as bold as they are beautiful. Each light is illuminated with removable T8 Integrated Tubes, which means the fixture itself lasts almost indefinitely. Made by hand from durable stainless steel, these works of art have a powder-coated finish that will still look new beyond its 3-year product warranty. The tower and lantern effect of this model puts visitors at ease with a sense of safety and guidance.