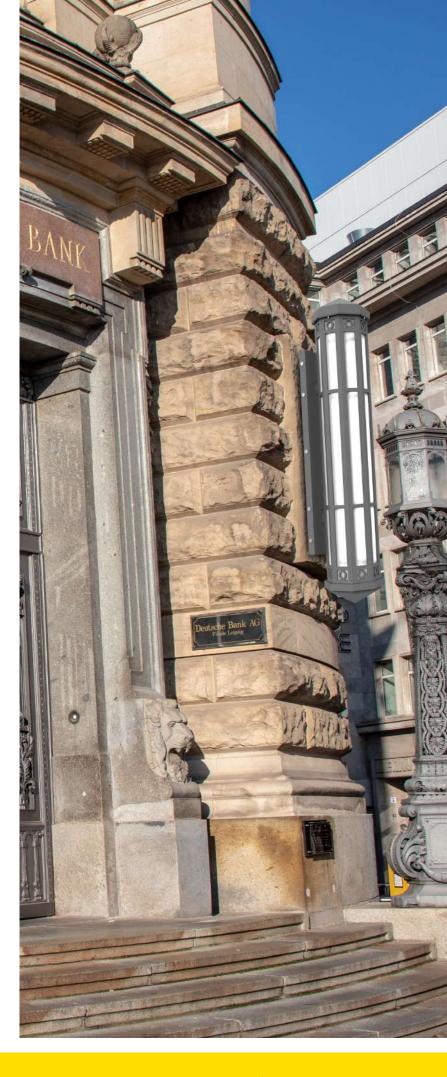

#### **Features**

SARIN's COLOSSAL Wall Sconces are as bold as they are beautiful. Each light is illuminated with removable T8 Integrated Tubes, which means the fixture itself lasts almost indefinitely. Made by hand from durable stainless steel, these works of art have a powder-coated finish that will still look new beyond its 3-year product warranty. The tower and lantern effect of this model puts visitors at ease with a sense of safety and guidance.