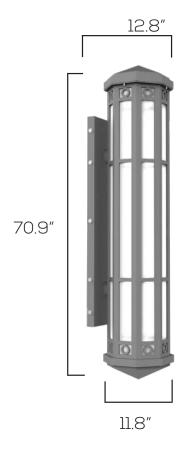

### **Dimensions**

+ 10W 2ft Integrated T8 x 2 15W 3ft Integrated T8 x 2

10W 2ft Integrated T8 x 1