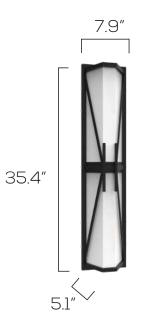

#### **Dimensions**

 $_{+}$  10W 2ft Integrated T8 x 2 15W 3ft Integrated T8 x 2