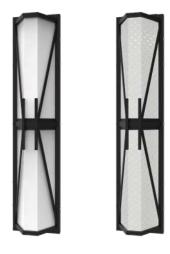

## **LED COLOSSAL WALL SCONCE**

SERIES

Opaque Lens Textured Lens

#### **Features**

SARIN's COLOSSAL Wall Sconces are as bold as they are beautiful. Each light is illuminated with removable T8 Integrated Tubes, which means the fixture itself lasts almost indefinitely. Made by hand from durable stainless steel, these works of art have a powder-coated finish that will still look new beyond its 3-year product warranty. This style looks almost like cinched fabric, similar to fashionable and high-end garments.