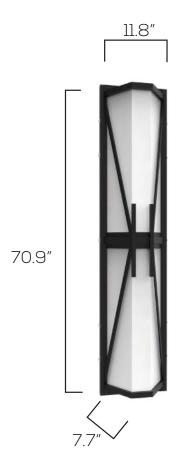

### **Technical Specifications**

Size: See Reverse

3ft: 20W Watts: 6ft: 50W

3ft: 2,400lm Lumen: 6ft: 6,000lm

CCT: 3000K | 4000K

AC90-130V Voltage:

TRIAC Dimmable:

Beam Angle: 120°

#### **Dimensions**

 $_{+}$  10W 2ft Integrated T8 x 2 15W 3ft Integrated T8 x 2