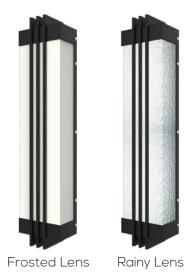

Dimmable:

Bulb: T8 Integrated

CRI: >80

PF: ≥0.95

IP55 IP Rate:

304 Stainless Steel, Acrylic Materials:

TRIAC

Housing Color: Matte Black, Frosted | Rainy

# Rainy (Clear)

10W 2ft Integrated T8 x 2