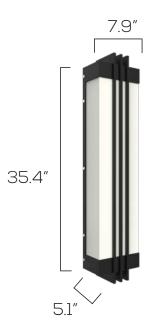

## **LED COLOSSAL WALL SCONCE**

SERIES

#### **Features**

SARIN's COLOSSAL Wall Sconces are as bold as they are beautiful. Each light is illuminated with removable T8 Integrated Tubes, which means the fixture itself lasts almost indefinitely. Made by hand from durable stainless steel, these works of art have a powder-coated finish that will still look new beyond its 3-year product warranty. The three bold vertical lines on its face bring to mind a sense of stability, balance and poise.

#### **Dimensions**

10W 2ft Integrated T8 x 2 15W 3ft Integrated T8 x 2