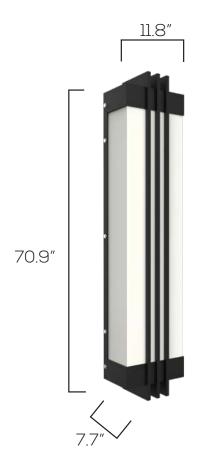

e

3ft: 20W Watts: 6ft: 50W

3ft: 2,400lm Lumen: 6ft: 6,000lm

CCT: 3000K | 4000K

AC90-130V

Voltage:

120° Beam Angle:

Dimmable:

Bulb: T8 Integrated

CRI: >80

PF: ≥0.95

IP55 IP Rate:

304 Stainless Steel, Acrylic Materials:

TRIAC

Housing Color: Matte Black, Frosted | Rainy

Bulb Lifespan: 50,000 hours













#### **Features**

SARIN's COLOSSAL Wall Sconces are as bold as they are beautiful. Each light is illuminated with removable T8 Integrated Tubes, which means the fixture itself lasts almost indefinitely. Made by hand from durable stainless steel, these works of art have a powder-coated finish that will still look new beyond its 3-year product warranty. The three bold vertical lines on its face bring to mind a sense of stability, balance and poise.



#### **Dimensions**



10W 2ft Integrated T8 x 2 15W 3ft Integrated T8 x 2

# Rainy (Clear)





10W 2ft Integrated T8 x 2

#### **Model Numbers**



3ft BWS203, Frosted SES-BWS203-3FT-FROSTED #11017-3 #11017-4



6ft BWS203, Frosted SES-BWS203-6FT-FROSTED #11018-3 | #11018-4 |



3ft Rainy Acrylic Cover SES-BWS203-3FT-COV #41017-A



6ft Rainy Acrylic Cover SES-BWS203-6FT-COV