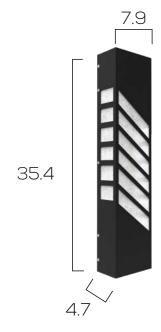

## **Dimensions**

10W 2ft Integrated T8 x 2

**Model Numbers** 

3ft BWS310, Glass SES-BWS310-3FT-GLASS #11021-3 #11021-4

6ft BWS310, Glass SES-BWS310-6FT-GLASS #11022-3 #11022-4