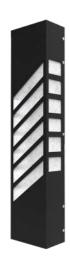

## **LED COLOSSAL WALL SCONCE**

**SERIES** 

## **Features**

SARIN's COLOSSAL Wall Sconces are as bold as they are beautiful. Each light is illuminated with removable T8 Integrated Tubes, which means the fixture itself lasts almost indefinitely. Made by hand from durable stainless steel, these works of art have a powder-coated finish that will still look new beyond its 3-year product warranty. The futuristic look of this wall sconce accents modern and minimalistic decor very well.