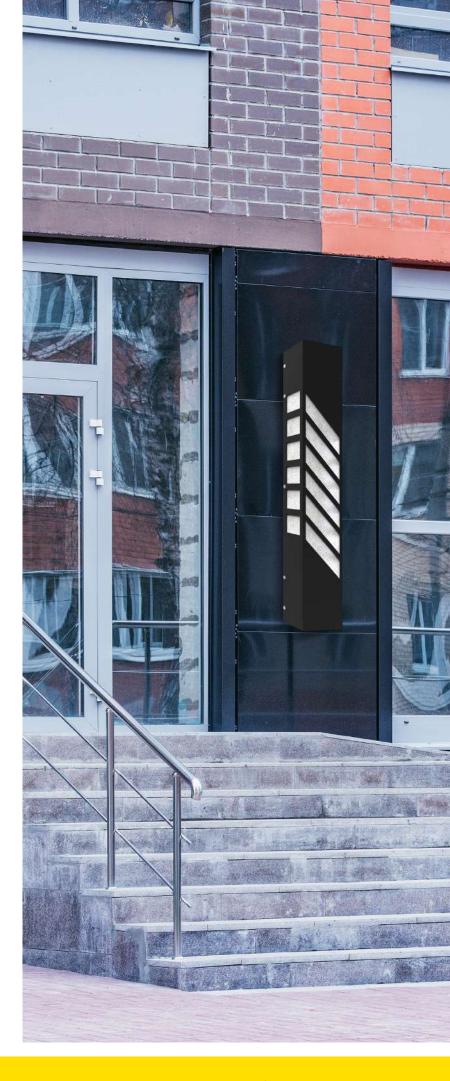

## **Features**

SARIN's COLOSSAL Wall Sconces are as bold as they are beautiful. Each light is illuminated with removable T8 Integrated Tubes, which means the fixture itself lasts almost indefinitely. Made by hand from durable stainless steel, these works of art have a powder-coated finish that will still look new beyond its 3-year product warranty. The futuristic look of this wall sconce accents modern and minimalistic decor very well.