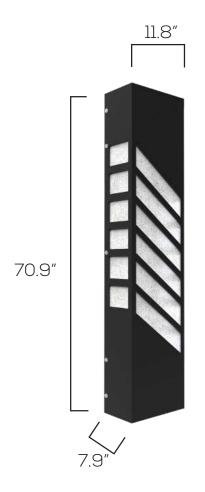

## **Dimensions**

10W 2ft Integrated T8 x 2

**Model Numbers** 

3ft BWS310, Glass SES-BWS310-3FT-GLASS #11021-3 #11021-4

6ft BWS310, Glass SES-BWS310-6FT-GLASS #11022-3 #11022-4