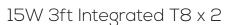

## **Dimensions**

10W 2ft Integrated T8 x 2

**Model Numbers** 

3ft BWS310, Glass SES-BWS310-3FT-GLASS #11021-3 #11021-4

6ft BWS310, Glass SES-BWS310-6FT-GLASS #11022-3 #11022-4