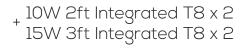

# Marbled (Glossy)

10W 2ft Integrated T8 x 2

**Model Numbers** 

3ft BWS115, Marbled SES-BWS115-3FT-MARBLED #11027-3 #11027-4

6ft BWS115, Marbled SES-BWS115-6FT-MARBLED #11028-3 #11028-4