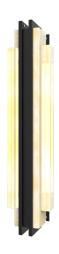

## **LED COLOSSAL WALL SCONCE**

**SERIES** 

#### **Features**

SARIN's COLOSSAL Wall Sconces are as bold as they are beautiful. Each light is illuminated with removable T8 Integrated Tubes, which means the fixture itself lasts almost indefinitely. Made by hand from durable stainless steel, these works of art have a powder-coated finish that will still look new beyond its 3-year product warranty. The marbled effect of the lens is a great accent to polished stone and natural buildings.