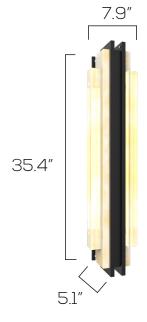

### **Technical Specifications**

Size: See Reverse

3ft: 20W Watts: 6ft: 50W

3ft: 2,400lm Lumen:

6ft: 6,000lm

CCT: 3000K | 4000K

Voltage: AC90-130V

Dimmable: TRIAC

120° Beam Angle:

Bulb: T8 Integrated

CRI: >80

PF: ≥0.95

IP55 IP Rate:

304 Stainless Steel, Acrylic Materials:

Housing Color: Matte Black, Marbled

Bulb Lifespan: 50,000 hours

#### **Dimensions**