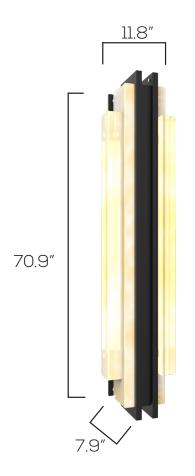

### **Technical Specifications**

Size: See Reverse

3ft: 20W Watts: 6ft: 50W

3ft: 2,400lm Lumen:

6ft: 6,000lm

CCT: 3000K | 4000K

Voltage: AC90-130V

Dimmable: TRIAC

#### **Dimensions**