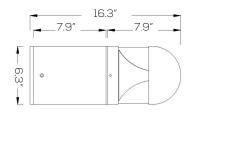

### **Technical Specifications**

| Size:          | 6.3" D x 41.5" H      |
|----------------|-----------------------|
| Watts:         | 10W                   |
| Lumen:         | 800lm                 |
| CCT:           | 3000K   4000K   5000K |
| Voltage:       | 110V-240V (50Hz)      |
| Dimmable:      | No                    |
| CRI:           | 80                    |
| PF:            | >0.5                  |
| IP Rate:       | IP65                  |
| Materials:     | Aluminum, PC          |
| Housing Color: | Bronze, Black         |
| Lifespan:      | 30,000 hours          |