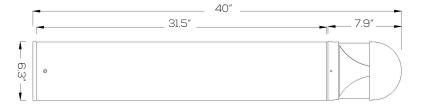

3000K   4000K   5000K |
| Voltage:       | 110V-240V (50Hz)      |
| Dimmable:      | No                    |
| CRI:           | 80                    |
| PF:            | >0.5                  |
| IP Rate:       | IP65                  |
| Materials:     | Aluminum, PC          |
| Housing Color: | Bronze, Black         |
| Lifespan:      | 30,000 hours          |







**SARIN**Energy.com

#### Features

SARIN Energy is proud of its high-quality LED Bollard Light Series. This revolutionary product adopts the latest technology, replacing traditional bulbs with energy efficient LEDs. These are widely used in the lighting of outdoor paths and sidewalks. These lights are suitable for a variety of applications and will provide significant energy savings.



### Installation & Diagram









#### Model Numbers

SES-BL2003R-5000-10

€ 855-997-2746
✓ LED@SARINEnergy.com

SARINEnergy.com