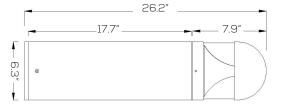

| 3000K   4000K   5000K |
| Voltage:       | 110V-240V (50Hz)      |
| Dimmable:      | No                    |
| CRI:           | 80                    |
| PF:            | >0.5                  |
| IP Rate:       | IP65                  |
| Materials:     | Aluminum, PC          |
| Housing Color: | Bronze, Black         |
| Lifespan:      | 30,000 hours          |







**SARIN**Energy.com

#### Features

SARIN Energy is proud of its high-quality LED Bollard Light Series. This revolutionary product adopts the latest technology, replacing traditional bulbs with energy efficient LEDs. These are widely used in the lighting of outdoor paths and sidewalks. These lights are suitable for a variety of applications and will provide significant energy savings.



### Installation & Diagram









#### Model Numbers

SES-BL2003R-5000-10

€ 855-997-2746
✓ LED@SARINEnergy.com

SARINEnergy.com