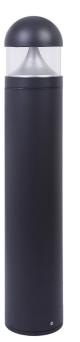

### **Technical Specifications**

| Size:          | 6.3" D x 41.5" H      |
|----------------|-----------------------|
| Watts:         | 10W                   |
| Lumen:         | 800lm                 |
| CCT:           | 3000K   4000K   5000K |
| Voltage:       | 110V-240V (50Hz)      |
| Dimmable:      | No                    |
| CRI:           | 80                    |
| PF:            | >0.5                  |
| IP Rate:       | IP65                  |
| Materials:     | Aluminum, PC          |
| Housing Color: | Bronze, Black         |
| Lifespan:      | 30,000 hours          |

#### Features

SARIN Energy is proud of its high-quality LED Bollard Light Series. This revolutionary product adopts the latest technology, replacing traditional bulbs with energy efficient LEDs. These are widely used in the lighting of outdoor paths and sidewalks. These lights are suitable for a variety of applications and will provide significant energy savings.