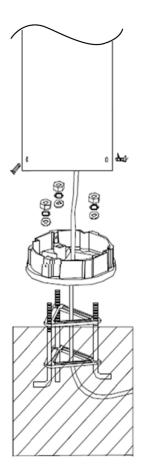

| 3000K   4000K   5000K |
| Voltage:       | 110V-240V (50Hz)      |
| Dimmable:      | No                    |
| CRI:           | 80                    |
| PF:            | >0.5                  |
| IP Rate:       | IP65                  |
| Materials:     | Aluminum, PC          |
| Housing Color: | Bronze, Black         |
| Lifespan:      | 30,000 hours          |







**SARIN**Energy.com

#### Features

SARIN Energy is proud of its high-quality LED Bollard Light Series. This revolutionary product adopts the latest technology, replacing traditional bulbs with energy efficient LEDs. These are widely used in the lighting of outdoor paths and sidewalks. These lights are suitable for a variety of applications and will provide significant energy savings.



### Installation & Diagram









#### Model Numbers

SES-BL2003R-5000-10

€ 855-997-2746
✓ LED@SARINEnergy.com

SARINEnergy.com