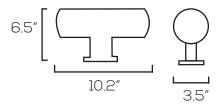

# **LED RGB UP DOWN WALL SCONCE**

**SERIES** 

## **SES-UPD**



## **Technical Specifications**

See Reverse Size:

Watts: 12W | 24W | 36W | 72W

CCT: RGB

AC100-277V Voltage:

Dimmable: No

Beam Angle: 30°

CRI: 80

PF: 0.6

IP Rate: IP65

Materials: Aluminum. Glass

Housing Color: Bronze

Controller: Remote

50,000 hours Lifespan:













### **Features**

LED Up-Down Wall Lights are excellent for adding a pop of color to any wall. These lights are safe for outdoor use and protected from rain, snow, and weak jets of water, such as sprinklers. LED Up-Down Wall Lights are perfect for hotels, shopping centers, and hospitals.





## **Dimensions**

#### SES-UPD-12X1RGB-2



#### SES-UPD-6X1RGB-2



#### SES-UPD-36X1RGB / SES-UPD-12X1W





### SES-UPD-36X1RGB-2



## **Model Numbers**

SES-UPD-12X1RGB-2 SES-UPD-12X1W SES-UPD-36X1RGB-2

SES-UPD-36X1RGB-2-White SES-UPD-6X1RGB-2