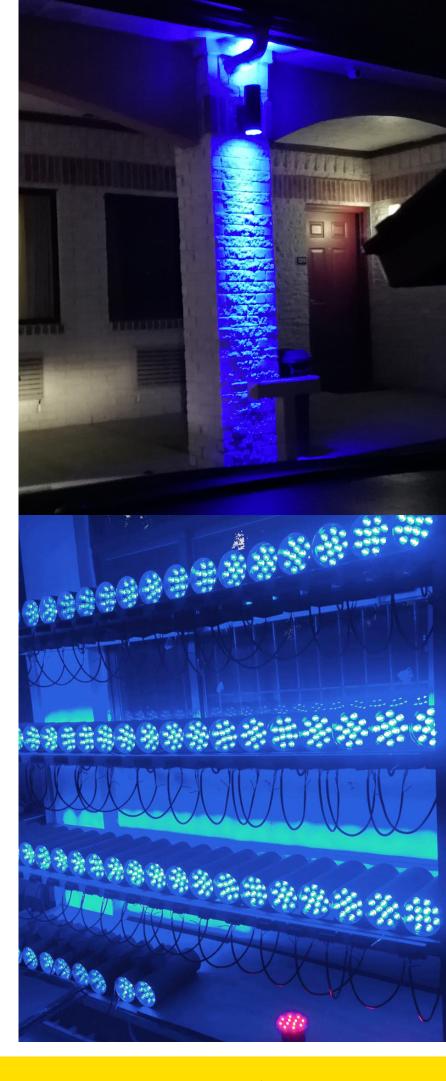

### **Features**

LED Up-Down Wall Lights are excellent for adding a pop of color to any wall. These lights are safe for outdoor use and protected from rain, snow, and weak jets of water, such as sprinklers. LED Up-Down Wall Lights are perfect for hotels, shopping centers, and hospitals.