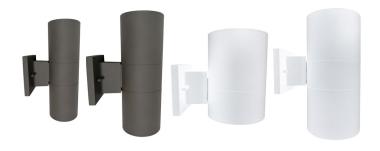

### **Features**

LED Up-Down Wall Lights are excellent for adding a pop of color to any wall. These lights are safe for outdoor use and protected from rain, snow, and weak jets of water, such as sprinklers. LED Up-Down Wall Lights are perfect for hotels, shopping centers, and hospitals.

## **Model Numbers**

SES-UPD-12X1RGB-2 SES-UPD-12X1W SES-UPD-36X1RGB-2

SES-UPD-36X1RGB-2-White SES-UPD-6X1RGB-2