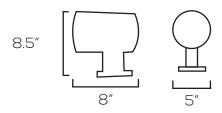

# **LED RGB UP DOWN WALL SCONCE**

**SERIES** 

## **SES-UPD**



## **Technical Specifications**

See Reverse Size:

Watts: 12W | 24W | 36W | 72W

CCT: RGB

AC100-277V Voltage:

Dimmable: No

Beam Angle: 30°

CRI: 80

PF: 0.6

IP Rate: IP65

Materials: Aluminum. Glass

Housing Color: Bronze

Controller: Remote

50,000 hours Lifespan:













### **Features**

LED Up-Down Wall Lights are excellent for adding a pop of color to any wall. These lights are safe for outdoor use and protected from rain, snow, and weak jets of water, such as sprinklers. LED Up-Down Wall Lights are perfect for hotels, shopping centers, and hospitals.





## **Dimensions**

#### SES-UPD-12X1RGB-2



#### SES-UPD-6X1RGB-2



#### SES-UPD-36X1RGB / SES-UPD-12X1W





### SES-UPD-36X1RGB-2



## **Model Numbers**

SES-UPD-12X1RGB-2 SES-UPD-12X1W SES-UPD-36X1RGB-2

SES-UPD-36X1RGB-2-White SES-UPD-6X1RGB-2