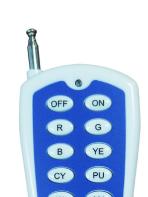

PF: 0.6

IP Rate: IP65

Materials: Aluminum. Glass

Housing Color: Bronze

Controller: Remote

50,000 hours Lifespan: