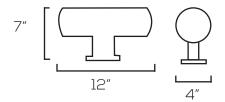

# **LED RGB UP DOWN WALL SCONCE**

**SERIES** 

## **SES-UPD**



## **Technical Specifications**

See Reverse Size:

Watts: 12W | 24W | 36W | 72W

CCT: RGB

AC100-277V Voltage:

Dimmable: No

Beam Angle: 30°

CRI: 80

PF: 0.6

IP Rate: IP65

Materials: Aluminum. Glass

Housing Color: Bronze

Controller: Remote

50,000 hours Lifespan:













### **Features**

LED Up-Down Wall Lights are excellent for adding a pop of color to any wall. These lights are safe for outdoor use and protected from rain, snow, and weak jets of water, such as sprinklers. LED Up-Down Wall Lights are perfect for hotels, shopping centers, and hospitals.





## **Dimensions**

#### SES-UPD-12X1RGB-2



#### SES-UPD-6X1RGB-2



#### SES-UPD-36X1RGB / SES-UPD-12X1W





### SES-UPD-36X1RGB-2



## **Model Numbers**

SES-UPD-12X1RGB-2 SES-UPD-12X1W SES-UPD-36X1RGB-2

SES-UPD-36X1RGB-2-White SES-UPD-6X1RGB-2