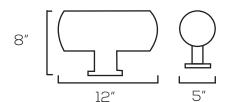

# **LED RGB UP DOWN WALL SCONCE**

**SERIES** 

## **SES-UPD**



## **Technical Specifications**

See Reverse Size:

Watts: 12W | 24W | 36W | 72W

CCT: RGB

AC100-277V Voltage:

Dimmable: No

Beam Angle: 30°

CRI: 80

PF: 0.6

IP Rate: IP65

Materials: Aluminum. Glass

Housing Color: Bronze

Controller: Remote

50,000 hours Lifespan:













### **Features**

LED Up-Down Wall Lights are excellent for adding a pop of color to any wall. These lights are safe for outdoor use and protected from rain, snow, and weak jets of water, such as sprinklers. LED Up-Down Wall Lights are perfect for hotels, shopping centers, and hospitals.





## **Dimensions**

#### SES-UPD-12X1RGB-2



#### SES-UPD-6X1RGB-2



#### SES-UPD-36X1RGB / SES-UPD-12X1W





### SES-UPD-36X1RGB-2



## **Model Numbers**

SES-UPD-12X1RGB-2 SES-UPD-12X1W SES-UPD-36X1RGB-2

SES-UPD-36X1RGB-2-White SES-UPD-6X1RGB-2