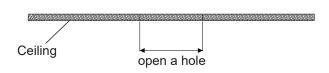

The height of the fixture should be no less than 100mm

Opening a hole in ceiling according to cutout size of the lamp

Connect AC and Dimming wire correspondingly as shown in picture

Bend back the spring clips then push the lamp into the hole.