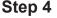

The height of the fixture should be no less than 100mm

Opening a hole in ceiling according to cutout size of the lamp

Connect AC and Dimming wire correspondingly as shown in picture

Bend back the spring clips then push the lamp into the hole.

Installation completed. Switch on.