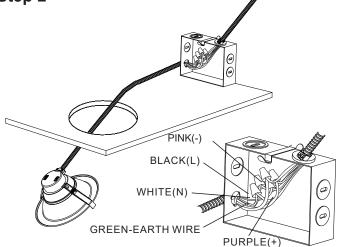

The height of the fixture should be no less than 100mm

Opening a hole in ceiling according to cutout size of the lamp

Connect AC and Dimming wire correspondingly as shown in picture

Bend back the spring clips then push the lamp into the hole.

## Important Safety Instructions:

Basic safety precautions should always be followed when installing, including the following:

- 1. Read all instructions.
- 2. Licensed electrician for installation only.
- 3. Always ensure the power is OFF and the fitting has cooled down before performing any maintenance, cleaning, or adjustment to the fitting.
- 4. Do not install any luminaire near the heat source.
- 5. Do not exceed the nominal supply voltage or amperage ratings.
- 6. To avoid injury or damage to the fitting, please ensure that power leads and screws are secure before connecting the power.
- 7. Isolated dimming.
- 8. After the dimming circuit is connected to 0-10V dimming signal, the lamps can be dimmed, and the dimming range is 8%-100%.
- 9.dim+ purple; dim- gray, please refer to step2 for wiring details.
- 10. The load current of the dimmable lamp wire is less than 0.1mA. When connecting the dimmer, please refer to the current of the dimmer specification. The total current of the connected lamp should not exceed the current limit of the dimmer.
- 11. Please ensure that the leakage current of the dimming control circuit is less than 3.5mA.