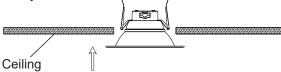

The height of the fixture should be no less than 100mm

Opening a hole in ceiling according to cutout size of the lamp

Connect AC and Dimming wire correspondingly as shown in picture

Bend back the spring clips then push the lamp into the hole.