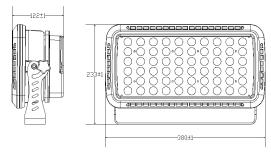

#### LED FLOOD LIGHT INSTRUCTION

### I .Feature:

Quality aviation die-casting Aluminium, Polishing, Nano electrostatic spraying, large plate tough heat dissipation design, ensure long life span in the bad environment With temperaturedd glass and silicon sealed IP67 design, water proof, cross-ion proof, used in rainy and cold area.



WN-FL07-01

## II .Attention:

- 1. Make sure that the voltage is within the permissible range
- 2.Switch off the power supply before installation
- 3. Keep away from the cover and do not stare at the lamp when it electrified
- 4.The luminaire should be installed by a professional electrician.
- 5.Storage temperature:- $65^{\circ}$ C $\sim$ + $50^{\circ}$ C, working temperature:- $30^{\circ}$ C $\sim$ + $50^{\circ}$ C, best working temperature:- $0^{\circ}$ C $\sim$ + $30^{\circ}$ C
- 6. Because the luminaire includes glass accessories, please be careful when moving it.

# III.Installation diagram

- 1.Available in ground-mounting, wall-mounting installation and ceiling mounting installation
- 2. The rotation angle of the bracket is up to 180 degrees
- 3.Install the floodlight onto the g