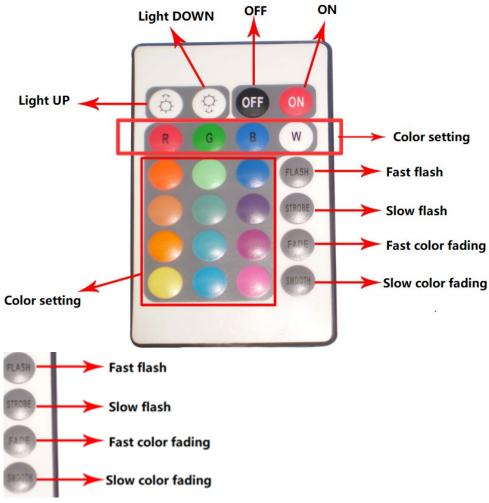

# **VI. 24 key remote control instructions**

Color changing setting area:

- 1. FLASH -- R G B color have fast flash
- 2. STROBE -- 7 colors have fast flash
- 3. FADE -- R G B have fast changing color
- 4. SMOOTH -- 7 colors have smooth color changing in 21 seconds.