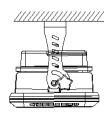

# III.Installation diagram

- 1.Available in ground-mounting, wall-mounting installation and ceiling mounting installation
- 2. The rotation angle of the bracket is up to 180 degrees
- 3.Install the floodlight onto the ground, wall, or ceiling and fix it with screw
- 4. Then connect it with power installation.

1. WALL mounting

2. Ground mounting

3. Ceiling mounting