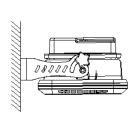

# III.Installation diagram

- 1.Available in ground-mounting, wall-mounting installation and ceiling mounting installation
- 2. The rotation angle of the bracket is up to 180 degrees
- 3.Install the floodlight onto the ground, wall, or ceiling and fix it with screw
- 4. Then connect it with power installation.

1. WALL mounting

2. Ground mounting

3. Ceiling mounting