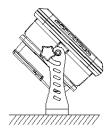

# III.Installation diagram

- 1.Available in ground-mounting, wall-mounting installation and ceiling mounting installation
- 2. The rotation angle of the bracket is up to 180 degrees
- 3.Install the floodlight onto the ground, wall, or ceiling and fix it with screw
- 4. Then connect it with power installation.

1. WALL mounting

2. Ground mounting

3. Ceiling mounting