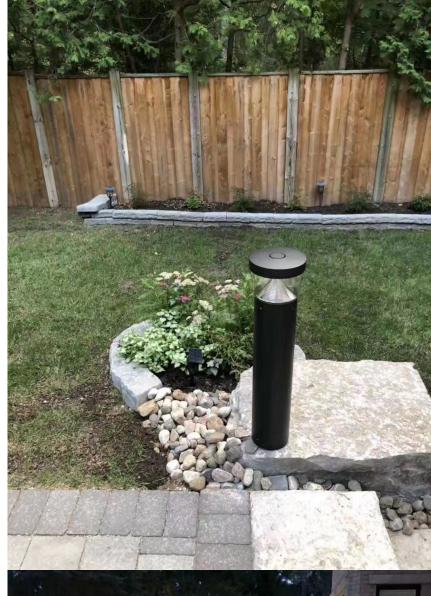

#### **Features**

LED Bollard Lights are safe for outdoor use and protected from rain, snow, and weak jets of water, such as sprinklers. These Lights are perfect for lighting pathways and sidewalks. This model has the ability to switch between three color temperatures.