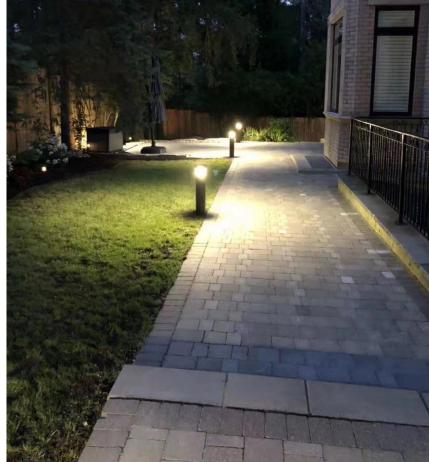

#### **Features**

LED Bollard Lights are safe for outdoor use and protected from rain, snow, and weak jets of water, such as sprinklers. These Lights are perfect for lighting pathways and sidewalks. This model has the ability to switch between three color temperatures.