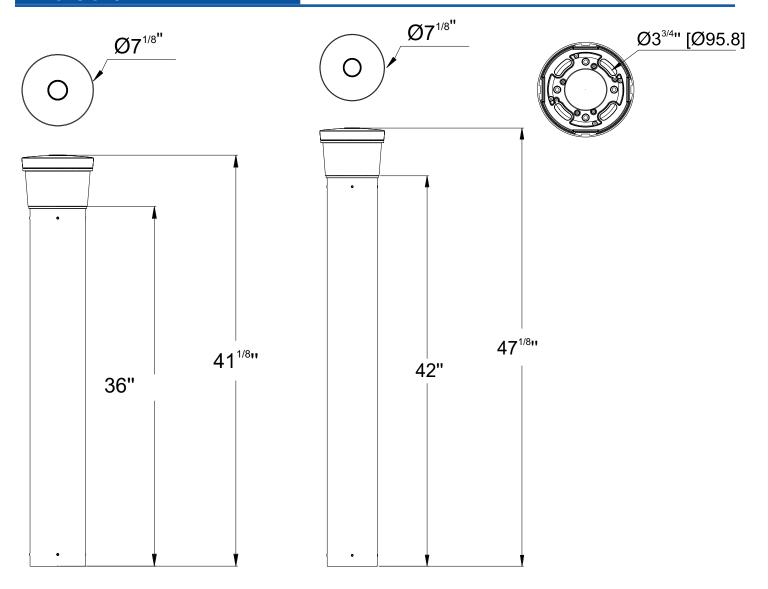

### **Dimensions**

### **Model Numbers**

#10289-A: SES-BLW20-CCT-20-HEAD #10289-B: SES-BLW20-CCT-20-POLE-42 #10289-C: SES-BLW20-CCT-20-POLE-36